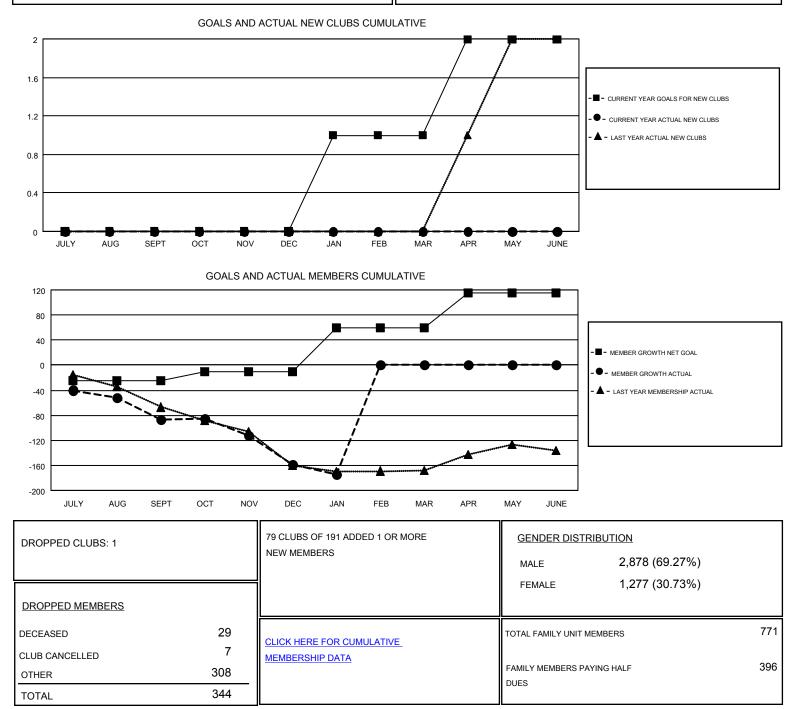

#### GMT: GORDON ZIEGLER

| Clubs                 |               |           |               | Members               |                           |                         |                                                    |
|-----------------------|---------------|-----------|---------------|-----------------------|---------------------------|-------------------------|----------------------------------------------------|
| RESULTS FOR 2017-2018 |               |           |               | RESULTS FOR 2017-2018 |                           |                         |                                                    |
| QUARTER               | NEW CLUB GOAL | NEW CLUBS | DROPPED CLUBS | QUARTER               | MEMBER GROWTH NET<br>GOAL | MEMBER GROWTH<br>ACTUAL | DROPPED<br>MEMBERS ACTUAL<br>(including transfers) |
| JULY/AUG/SEPT         | 0             | 0         | 1             | JULY/AUG/SEPT         | -25                       | 58                      | 136                                                |
| OCT/NOV/DEC           | 0             | 0         | 0             | OCT/NOV/DEC           | 15                        | 97                      | 155                                                |
| JAN/FEB/MAR           | 1             | 0         | 0             | JAN/FEB/MAR           | 70                        | 48                      | 53                                                 |
| APR/MAY/JUNE          | 1             | 0         | 0             | APR/MAY/JUNE          | 55                        | 0                       | 0                                                  |